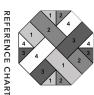

15-477-7325

uph. in 4 fabric selections

HOW TO ORDER REFERENCE CHART NOTES

| example: | PRODUCT     | Ribbon - ottoman - hexagon                                         | ottor |
|----------|-------------|--------------------------------------------------------------------|-------|
|          | ITEM #      | 15-477-7305                                                        |       |
|          | DESCRIPTION | uph. in 3 fabric selections                                        | 1     |
|          | UPHOLSTERY  | refer to Reference Chart and list fabrics<br>per numbered location |       |
|          | 1           | Camira Blazer - Tyndale CUZ2Y                                      | ottor |
|          | 2           | Camira Blazer - Abertay CUZ3B                                      |       |
|          | 3           | Camira Blazer - Hull CUZ1P                                         | 1     |

3 4

toman - hexagon - 3 colors

\$6,186 \$6,447

When contrasting upholstery is specified in 2 or more different fabric grades - price at higher fabric grade

\$7,056

1 2 4 3 4 4 3 3 4 3 3 1 2 3

n/a