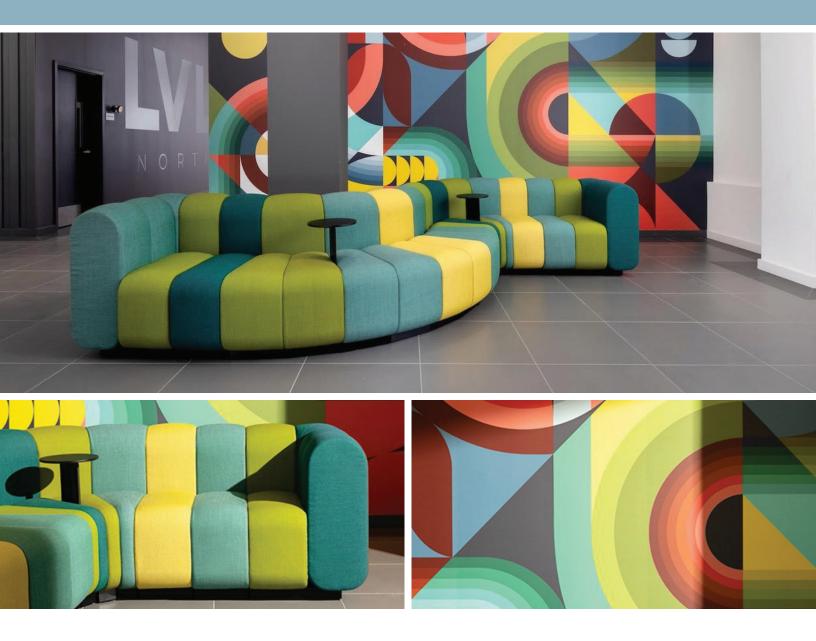

## **APARTMENT BUILDING, PHILADELPHIA**

"Since first impressions matter, BOB makes its bold statement with function, fun, and folly in the design of the lobby experience - as it welcomes residents and their guests to LVL North, located in the burgeoning neighborhood of Spring Garden in Philadelphia. The breadth of flexibility to customize BOB's shape, to select fabric and features, allows only imagination to reign, resulting in a perfect pairing to the bespoke mural wallcovering by Artists Jessie & Katey. Project completed in June 2022." – Eileen Tognini Design

## Product: BOB

Design Firm: Eileen Tognini Design Location: LVL North, Philadelphia, PA Photo Credit: Daniel Jackson NDINAL P C S ACE S ACE

scandinavianspaces.com